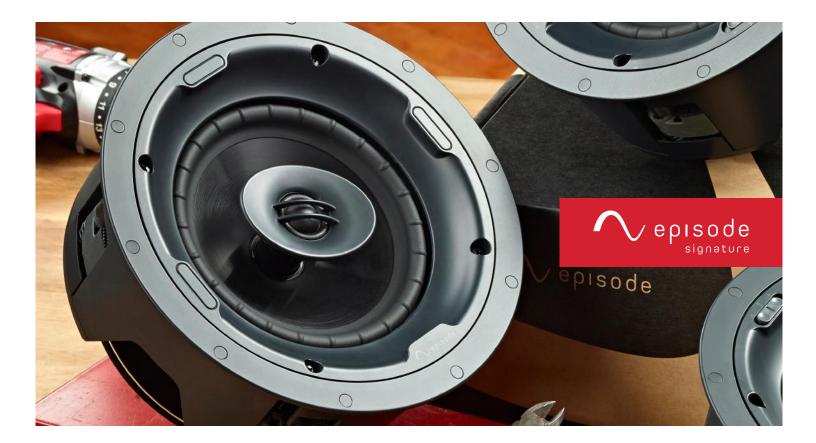

**1300** SERIES

Impeccable clarity meets astounding design, for a speaker that's bound to impress every time. It's a perfect fit for multi-room audio, home theater, and beyond.

- Polypropylene Woofer Forward-set for wide dispersion and punchy bass.
- Adjustable Silk Dome Tweeter Direct sound where you want to create more immersive experiences.
- Ribbed Surround Ensures linear cone movement for tighter bass and less distortion.
- Multiple Grille Options Magnetic, one-step paintable grille keeps the speaker out of sight, available in a variety of design options to fit your installation needs.