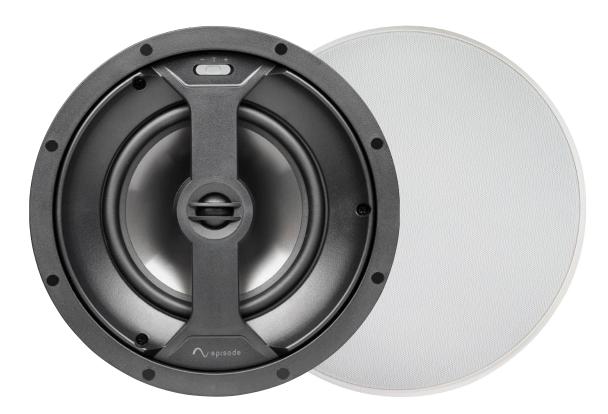

#### > BUILT TO LAST

Injection-molded polypropylene woofers deliver reliable low frequency performance.

#### INCREASED AUDIO CLARITY

Adjustable tweeter(s)\* made of durable teteron material allows for increased sound clarity at higher volumes.

#### CUSTOMIZABLE SOUND

A tweeter adjustment switch can adjust sound for variances in room acoustics.

#### > RESONANCE-FREE

Oversize installation dog toggles hold the speaker firmly and eliminates vibration.

#### SLEEK, SOPHISTICATED DESIGN

Elegant thin-bezel grille for a modern look. \*Tweeters are not adjustable on DVC and Surround models

ES-550T-IC-6 ES-550T-ICDVC-8 ES-550T-POINT-6 ES-550T-IC-8 ES-550T-ICSURR-6 ES-550T-IW-6 ES-550T-ICDVC-6 ES-550T-ICSURR-8 ES-550T-IWLCR-6 ES-550T-IW-8 ES-550T-IWSURR-6