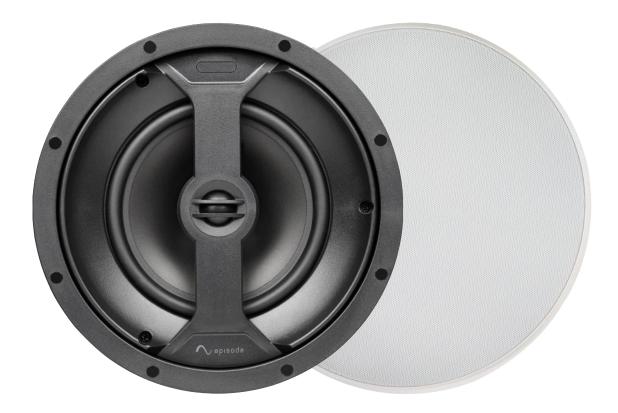

#### > SLEEK, SOPHISTICATED DESIGN

Elegant thin-bezel grille for a modern look.

<sup>\*</sup>Tweeters are not adjustable on DVC models

ES-350TS-IC-6