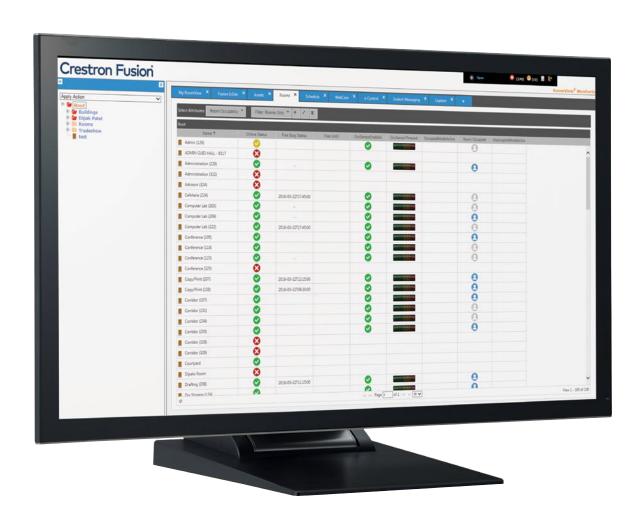

# Global Device Monitoring

Real-time alerts allow support staff to proactively manage events, so rooms are fully functional and ready for the next meeting.

Get instant status notifications for any device in any room on the network, then quickly dispatch local support staff to resolve the event

Receive reminders to perform routine maintenance