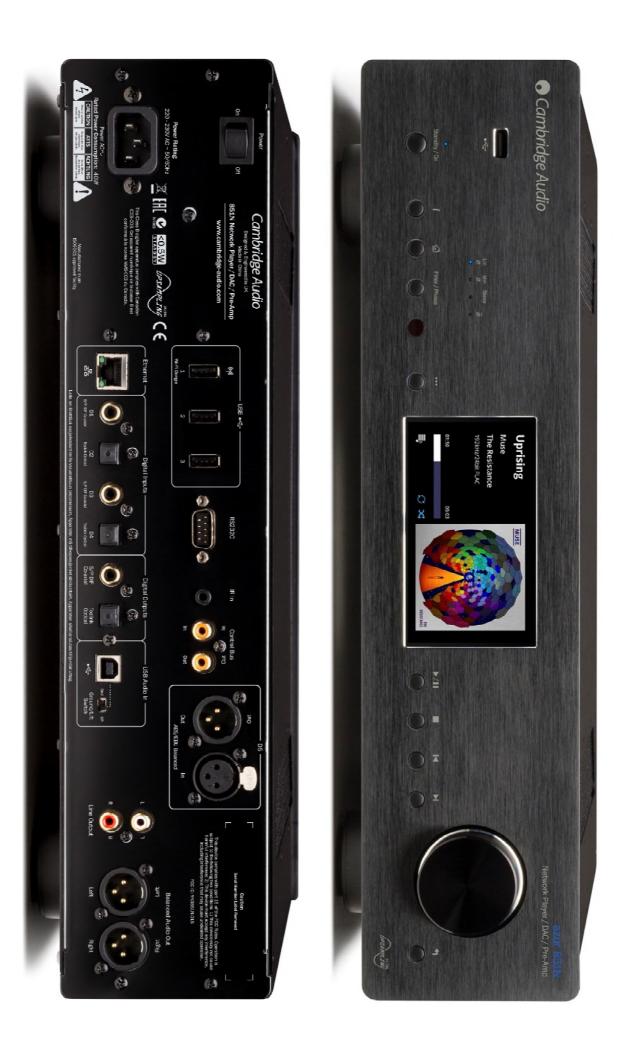

## **Detailed Specifications**

| D/A converters            | Twin Analog Devices AD1955 24-bit DACs                                                                                                                                                                                                                                                                                                                                                                                                                  |
|---------------------------|---------------------------------------------------------------------------------------------------------------------------------------------------------------------------------------------------------------------------------------------------------------------------------------------------------------------------------------------------------------------------------------------------------------------------------------------------------|
| Digital filter            | 2nd Generation ATF2 up-sampling to 24-bit/384kHz.<br>Linear Phase, Minimum phase or Steep modes.                                                                                                                                                                                                                                                                                                                                                        |
| Analogue filter           | 2-pole differential Bessel with DC servo (for both XLR and RCA outputs)                                                                                                                                                                                                                                                                                                                                                                                 |
| Digital audio inputs      | 1 x AES/EBU, 2 x S/PDIF coaxial and 2 x TOSLINK optical                                                                                                                                                                                                                                                                                                                                                                                                 |
| USB Audio input           | USB Type B conforms to USB Audio profile 1.0 or 2.0 (user selectable)                                                                                                                                                                                                                                                                                                                                                                                   |
| Analogue audio outputs    | Balanced XLR and unbalanced RCA analogue audio outputs                                                                                                                                                                                                                                                                                                                                                                                                  |
| Compatibility             | UPnP: Linear PCM 16-24 bit, 11.025-192kHz Local USB media: Linear PCM 16-24 bit, 11.025-192kHz USB Audio1.0: Linear PCM 16-24 bit, 44.1-96kHz USB Audio 2.0: Linear PCM 16-24 bit, 44.1-192kHz or DSD (x64) TOSLINK 16-24 bit, 32-192kHz (using high quality TOSLINK optical cable) S/PDIF: Linear PCM 16-24 bit, 32-192kHz AES3/EBU: Linear PCM 16-24 bit, 32-192kHz BT100 Bluetooth receiver: A2DP plus aptX Internet radio: 16-24 bit, 11.025-192kHz |
| Audio formats             | ALAC, WAV, FLAC, AIFF, DSD (x64), WMA, MP3, AAC, HE AAC, AAC+, OGG Vorbis                                                                                                                                                                                                                                                                                                                                                                               |
| Standby power consumption | <0.5W                                                                                                                                                                                                                                                                                                                                                                                                                                                   |
| Dimensions (H x W x D)    | 115 x 430 x 360mm (4.5 x 16.9 x 14.7")                                                                                                                                                                                                                                                                                                                                                                                                                  |
| Weight                    | 8.1kg (17.9lbs)                                                                                                                                                                                                                                                                                                                                                                                                                                         |