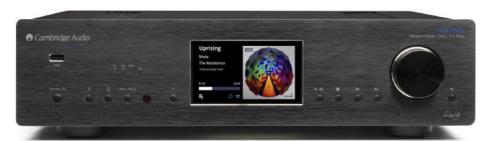

## Azur 851N Upsampling Network Music Player

Nov 2015

- Network music player / DAC / digital pre-amp
- 4.3"(11cm) colour TFT display for viewing of album art, track info and menus
- Playback of multiple audio CODECs including 24-bit/192kHz studio master quality formats
- Spotify Connect supported for playback of
   Spotify music/playlists through the 851N
- 20,000 internet radio stations
- Digital pre-amplifier featuring optional digital volume control and channel balance
- Upsampling Digital to Analogue Converter
   featuring S/PDIF, TOSLINK, AES/EBU and USB
   digital inputs (all 24-bit compatible)
- Airplay technology for wireless audio streaming from Apple products
- ATF2 audio up-sampling to 24-bit/384kHz

- Twin Analog Devices AD1955 DACs
- USB audio input allowing streaming of up to 24bit/192kHz audio and DSD streams from a computer
- Audiophile grade oversize toroidal transformer
- Gapless playback supported
- Free iOS/Android app giving control of unit
- Support for optional BT100 Bluetooth receiver, allowing audio to be streamed and up-sampled from any paired aptX or A2DP Bluetooth device
- Balanced and unbalanced analogue audio outputs for superior connectivity
- Full metal casework with thick brushed aluminium front panel and dual layer damped feet, giving enhanced resonance control
- Available in black and silver finishes