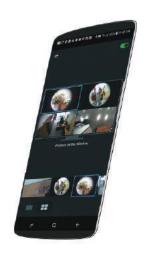

## **FEATURES**

**REMOTE CONNECT:** Login using local or Nx Cloud credentials

LIVE THUMBNAILS: Thumbnails refresh in real time

KEYWORD SEARCH: Search for cameras or layouts by name

CALENDAR SEARCH: Search by date and time

ADVANCED PTZ: Point Pan, Zoom, Tilt Controls

FISHEYE DEWARPING: Dewarp fisheye images

ADAPTIVE SCALING: Hi / Low Resolution Switching Transcoding

LAYOUTS: View thumbnails of System Layouts

Nx1 LITE CLIENT CONTROL: Remote control of Nx1 Lite Client