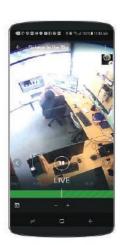

## Connect. View. Search. Control.

Nx Witness Mobile - with a custom developed media player - is a low-latency, user-friendly mobile application for iOS and Android devices that allows users to connect to, view, search, and control IP cameras over Wifi or Data networks.

## **FEATURES**

**REMOTE CONNECT:** Login using local or Nx Cloud credentials

LIVE THUMBNAILS: Thumbnails refresh in real time

KEYWORD SEARCH: Search for cameras or layouts by name

CALENDAR SEARCH: Search by date and time