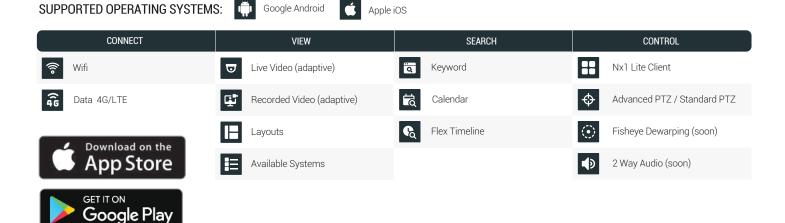

## Connect. View. Search. Control.

Nx Witness Mobile - with a custom developed media player - is a low-latency, user-friendly mobile application for iOS and Android devices that allows users to connect to, view, search, and control IP cameras over Wifi or Data networks.

## **FEATURES**

**REMOTE CONNECT:** Login using local or Nx Cloud credentials

LIVE THUMBNAILS: Thumbnails refresh in real time

KEYWORD SEARCH: Search for cameras or layouts by name

CALENDAR SEARCH: Search by date and time

ADVANCED PTZ: Point Pan, Zoom, Tilt Controls

FISHEYE DEWARPING: Dewarp fisheye images

ADAPTIVE SCALING: Hi / Low Resolution Switching Transcoding

LAYOUTS: View thumbnails of System Layouts

Nx1 LITE CLIENT CONTROL: Remote control of Nx1 Lite Client