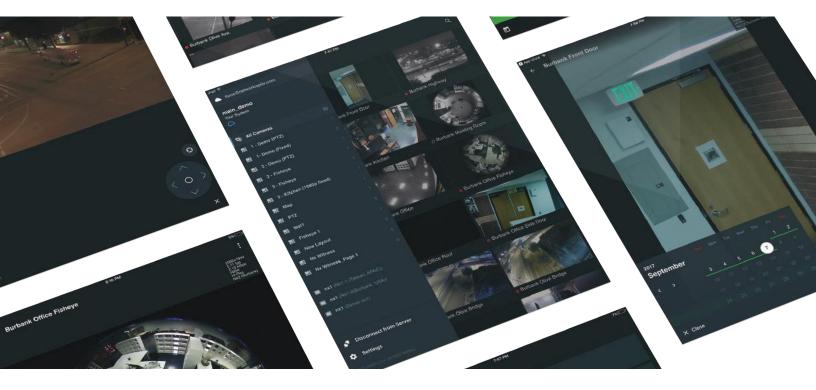

## **FEATURES**

**REMOTE CONNECT:** Login using local or Nx Cloud credentials

LIVE THUMBNAILS: Thumbnails refresh in real time

KEYWORD SEARCH: Search for cameras or layouts by name

CALENDAR SEARCH: Search by date and time

ADVANCED PTZ: Point Pan, Zoom, Tilt Controls

FISHEYE DEWARPING: Dewarp fisheye images

ADAPTIVE SCALING: Hi / Low Resolution Switching Transcoding

LAYOUTS: View thumbnails of System Layouts

Nx1 LITE CLIENT CONTROL: Remote control of Nx1 Lite Client

QUICK SYSTEM SWITCH: Quickly switch between multiple Nx Witness Systems