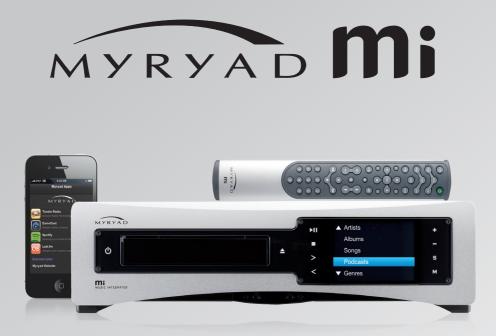

## "It's the Mi's ability to track rhythms and produce a bold yet cohesive sound that really impresses."

### www.whathifi.com

MXI2080 integrated amplifier