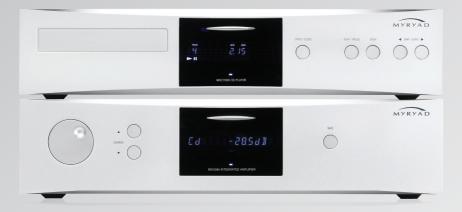

MXC7000 CD player and MXI2080 integrated amplifier

# "Powered up and let loose, these are an accomplished pairing."

www.audioenz.co.nz