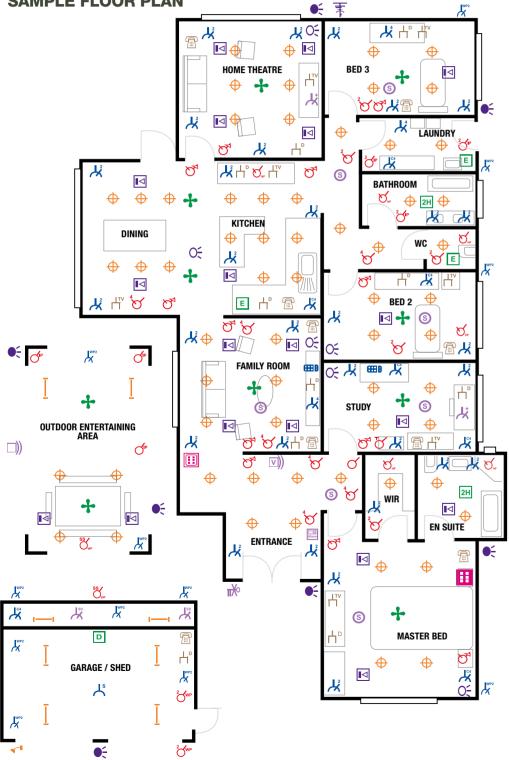

#### SAMPLE FLOOR PLAN

| TYLE                                                                                |          |        |          |        |         |         |        |       |        |        |         |       |       |       |           |       |       |          |      |        |             |       |
|-------------------------------------------------------------------------------------|----------|--------|----------|--------|---------|---------|--------|-------|--------|--------|---------|-------|-------|-------|-----------|-------|-------|----------|------|--------|-------------|-------|
| aturn Metal Plate                                                                   | Slimline | Ec     | clipse   | In     | npress  | S       | strato | Μ     | odena  | Н      | eritage | С     | assic | 20    | 00 Series |       | DLT*  |          | Neo* | R      | Reflection* | Touch |
|                                                                                     | 000      |        |          |        |         |         |        |       | -      |        | C       |       | 0     |       | 0         |       | 22222 |          |      |        |             |       |
| WITCHES                                                                             | STYLE    | COLOUR | ENTRANCE | FAMILY | KITCHEN | THEATRE | DINING | STUDY | BATH 1 | BATH 2 | BATH 3  | BED 1 | BED 2 | BED 3 | BED 3     | BED 4 | BED 5 | OUTDOORS | POOL | GARAGE | SHED        |       |
| 1 Button Switch                                                                     |          |        |          |        |         |         |        |       |        |        |         |       |       |       |           |       |       |          |      |        |             |       |
| 2 Datton Omton                                                                      |          |        |          |        |         |         |        |       |        |        |         |       |       |       |           |       |       |          |      |        |             |       |
| 3 Button Switch                                                                     |          |        |          |        |         |         |        |       |        |        |         |       |       |       |           |       |       |          |      |        |             |       |
| 4 Button Switch                                                                     |          |        |          |        |         |         |        |       |        |        |         |       |       |       |           |       |       |          |      |        |             |       |
| 5 Button Switch                                                                     |          |        |          |        |         |         |        |       |        |        |         |       |       |       |           |       |       |          |      |        |             |       |
| 6 Button Switch                                                                     |          |        |          |        |         |         |        |       |        |        |         |       |       |       |           |       |       |          |      |        |             |       |
| Dimmer & Switch                                                                     |          |        |          |        |         |         |        |       |        |        |         |       |       |       |           |       |       |          |      |        |             |       |
| Timer                                                                               |          |        |          |        |         |         |        |       |        |        |         |       |       |       |           |       |       |          |      |        |             |       |
| Sunset Switch                                                                       |          |        |          |        |         |         |        |       |        |        |         |       |       |       |           |       |       |          |      |        |             |       |
| Hands Free Sensor Switch                                                            |          |        |          |        |         |         |        |       |        |        |         |       |       |       |           |       |       |          |      |        |             |       |
| Water Resistant Switch Indoor<br>2 Button Water Resistant Switch Indoor             |          |        |          |        |         |         |        |       |        |        |         |       |       |       |           |       |       |          |      |        |             |       |
| 2 Button Water Resistant Switch Indoor<br>2 Button Weather Resistant Switch Outdoor |          |        |          |        |         |         |        |       |        |        |         |       |       |       |           |       |       |          |      |        |             |       |
| ME AUTOMATION SWITCHES                                                              |          |        |          |        |         |         |        |       |        |        |         |       |       |       | I         | I     |       |          |      |        |             |       |
|                                                                                     |          |        |          |        |         |         |        |       |        |        |         |       |       |       |           |       |       |          |      |        |             |       |
| Black & White Touch Screen                                                          |          |        |          |        |         |         |        |       |        |        |         |       |       |       |           |       |       |          |      |        |             |       |
| Colour Touch Screen                                                                 |          |        |          |        |         |         |        |       |        |        |         |       |       |       |           |       |       |          |      |        |             |       |
| Outdoor Of Indoor Motion Sensors                                                    |          |        |          |        |         |         |        |       |        |        |         |       |       |       |           |       |       |          |      |        |             |       |
| Energy Consumption Monitor                                                          |          |        |          |        |         |         |        |       |        |        |         |       |       |       |           |       |       |          |      |        |             |       |
| WER POINTS                                                                          |          |        |          |        |         |         |        |       |        |        |         |       |       |       |           |       |       |          |      |        |             |       |
| Single                                                                              |          |        |          |        |         |         |        |       |        |        |         |       |       |       |           |       |       |          |      |        |             |       |
| Double                                                                              |          |        |          |        |         |         |        |       |        |        |         |       |       |       |           |       |       |          |      |        |             |       |
| Quad                                                                                |          |        |          |        |         |         |        |       |        |        |         |       |       |       |           |       |       |          |      |        |             |       |
| Single + 1 x Switch                                                                 |          |        |          |        |         |         |        |       |        |        |         |       |       |       |           |       |       |          |      |        |             |       |
| Single + 2 x Switch                                                                 |          |        |          |        |         |         |        |       |        |        |         |       |       |       |           |       |       |          |      |        |             |       |
| Weather Resistant Power Outlet                                                      |          |        |          |        |         |         |        |       |        |        |         |       |       |       |           |       |       |          |      |        |             |       |
| Powertainment                                                                       |          |        |          |        |         |         |        |       |        |        |         |       |       |       |           |       |       |          |      |        |             |       |
| Gangbuster                                                                          |          |        |          |        |         |         |        |       |        |        |         |       |       |       |           |       |       |          |      |        |             |       |
| Suspended Power Socket                                                              |          |        |          |        |         |         |        |       |        |        |         |       |       |       |           |       |       |          |      |        |             |       |
| Exhaust Fan                                                                         |          |        |          |        |         |         |        | I     |        |        |         |       |       | [     |           |       |       | 1        |      | 1      |             |       |
| Ceiling Sweep Fan                                                                   |          |        |          |        |         |         |        |       |        |        |         |       |       |       |           |       |       |          |      |        |             |       |
| Bathroom 3-in-1                                                                     |          |        |          |        |         |         |        |       |        |        |         |       |       |       |           |       |       |          |      |        |             |       |
| Ducted Exhaust Fan                                                                  |          |        |          |        |         |         |        |       |        |        |         |       |       |       |           |       |       |          |      |        |             |       |
| DIO, VIDEO & DATA                                                                   |          |        |          |        |         |         | 1      | 1     |        |        |         |       |       | 1     |           |       | 1     | 1        |      | 1      |             |       |
| TV Socket                                                                           |          |        |          |        |         |         |        |       |        |        |         |       |       |       |           |       |       |          |      |        |             |       |
| Telephone Socket                                                                    |          |        |          |        |         |         |        |       |        |        |         |       |       |       |           |       |       |          |      |        |             |       |
| Data Socket                                                                         |          |        |          |        |         |         |        |       |        |        |         |       |       |       |           |       |       |          |      |        |             |       |
| Audio Socket                                                                        |          |        |          |        |         |         |        |       |        |        |         |       |       |       |           |       |       |          |      |        |             |       |
| Speakers                                                                            |          |        |          |        |         |         |        |       |        |        |         |       |       |       |           |       |       |          |      |        |             |       |
| Antenna                                                                             |          |        |          |        |         |         |        |       |        |        |         |       |       |       |           |       |       |          |      |        |             |       |
| CURITY                                                                              |          |        | 1        |        |         |         |        |       |        |        |         |       |       |       | I         |       |       |          |      |        |             |       |
| Alarm System                                                                        |          |        |          |        |         |         |        |       |        |        |         |       |       |       |           |       |       |          |      |        |             |       |
| Keyless Entry                                                                       |          |        |          |        |         |         |        |       |        |        |         |       |       |       |           |       |       |          |      |        |             |       |
| ETY<br>Cmales Datastas                                                              |          |        |          |        |         |         |        |       |        |        |         |       |       |       |           |       |       |          |      |        |             |       |
| Smoke Detector                                                                      |          |        |          |        |         |         |        |       |        |        |         |       |       |       |           |       |       |          |      |        |             |       |
| Safety Switch Power Point                                                           |          |        |          |        |         |         |        |       |        |        |         |       |       |       |           |       |       |          |      |        |             |       |
| Surge Protected Power Point<br>Safety Switch (RCD)                                  |          |        |          |        |         |         |        |       |        |        |         |       |       |       |           |       |       |          |      |        |             |       |
| Safety Switch (RCD)                                                                 |          |        |          |        |         |         |        |       |        |        |         |       |       |       |           |       |       |          |      |        |             |       |
| Downlight (LED, CFL or Halogen)                                                     |          |        |          |        |         |         |        |       |        |        |         |       |       |       |           |       |       |          |      |        |             |       |
| Waterproof Downlight                                                                |          |        |          |        |         |         |        |       |        |        |         |       |       |       |           |       |       |          |      |        |             |       |
| Fluorescent Light                                                                   |          |        |          |        |         |         |        |       |        |        |         |       |       |       |           |       |       |          |      |        |             |       |
| Floodlight                                                                          |          |        |          |        |         |         |        |       |        |        |         |       |       |       |           |       |       |          |      |        |             |       |
| External Wall Light                                                                 |          |        |          |        |         |         |        |       |        |        |         |       |       |       |           |       |       |          |      |        |             |       |
| Emergency Light                                                                     |          |        |          |        |         |         |        |       |        |        |         |       |       |       |           |       |       |          |      |        |             |       |